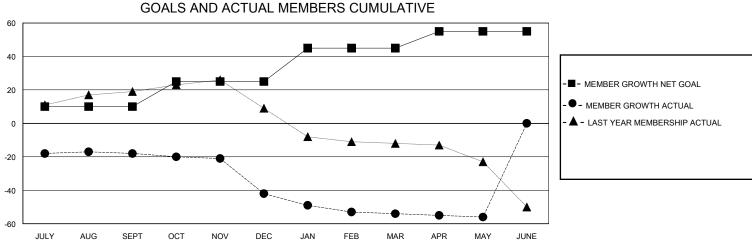

## District 8 I

Results as of: 5/31/2020

| GMT:                                                        |                  |                  | GMT CA           |                                                             |                         |                         |                                                    |  |
|-------------------------------------------------------------|------------------|------------------|------------------|-------------------------------------------------------------|-------------------------|-------------------------|----------------------------------------------------|--|
|                                                             | Club             | s                |                  | Members RESULTS FOR 2019-2020                               |                         |                         |                                                    |  |
|                                                             | RESULTS FOR      | R 2019-2020      |                  |                                                             |                         |                         |                                                    |  |
| QUARTER                                                     | NEW CLUB GOAL    | NEW CLUBS        | DROPPED CLUBS    | QUARTER MEN                                                 | MBER GROWTH NET<br>GOAL | MEMBER GROWTH<br>ACTUAL | DROPPED<br>MEMBERS ACTUAL<br>(including transfers) |  |
| JULY/AUG/SEPT<br>OCT/NOV/DEC<br>JAN/FEB/MAR<br>APR/MAY/JUNE | 0<br>0<br>0<br>1 | 0<br>0<br>0<br>0 | 0<br>2<br>0<br>0 | JULY/AUG/SEPT<br>OCT/NOV/DEC<br>JAN/FEB/MAR<br>APR/MAY/JUNE | 10<br>15<br>20<br>10    | 15<br>9<br>20<br>1      | 31<br>32<br>23<br>2                                |  |